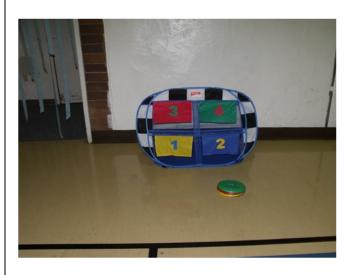

#### ----WHAT'S YOUR COLOR?-

Clubber tries to throw the disk into the bowl of their color team. If they get it in their color bowl, they win a big prize, if not, they win a small prize