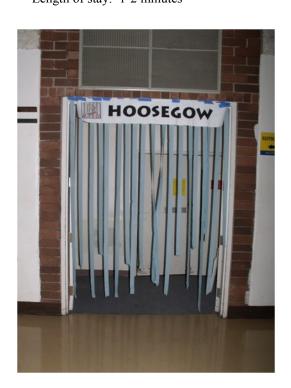

# -HOOSEGOW (Jail) -

~Sherriff and Deputy, dressed appropriately
Tape crepe paper strips to door jamb
Kids earn tickets at a game booth
They use the tickets to "throw" their friends in the
Hoosegow
Length of stay: 1-2 minutes