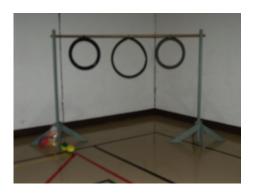

# —FOOTBALL THROW-

3 Nerf footballs Clubbers have three chances to throw a football through one of the tires