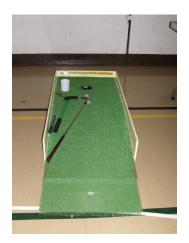

# ---MINI GOLF-

3 golf balls and a putter Clubber has three putts to get a hole in one