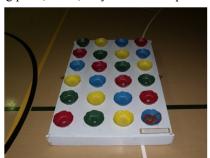

## -TIC TAC TOE-

6 sanding discs

Clubbers try to throw the discs to make three in a row