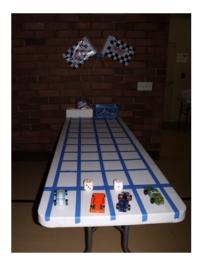

#### -GRAND PRIX RACE—

Four Grand Prix Cars
Two big dice
Table, marked out with four race lanes
Flags for decoration

How to Play:

Clubbers choose their car. They take turns rolling one dice and moving their car that number. The first one to cross the finish line wins a big prize, other players win a small prize