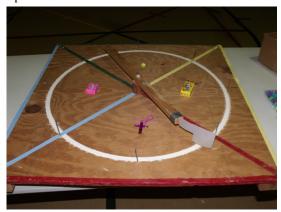

# -SPIN THE WHEEL-

Clubbers spin the arm and win the prize that is in the quarter the arm lands on.