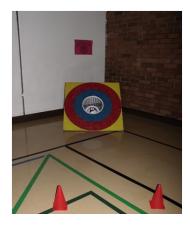

#### ----WHAT'S YOUR COLOR?-

Clubber tries to throw the disk into the bowl of their color team. If they get it in their color bowl, they win a big prize, if not, they win a small prize