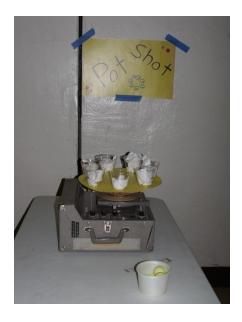

## -POT SHOT-----

Turn Table with cups 4 ping pong balls

Turn on the turn table. Clubbers try to throw a ball into the cup while it's spinning