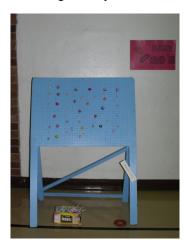

## -TIC TAC TOE-

6 sanding discs

Clubbers try to throw the discs to make three in a row