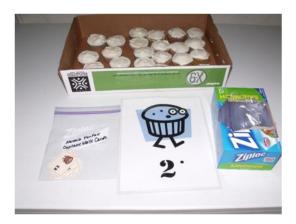

#### --CUPCAKE WALK-

Floor markers
Cards for drawing a winner
Music or flag (in the noisy gym, a flag can work better
for telling kids to stop on a number)
Ziplocks (for taking cupcake home)
Cupcakes