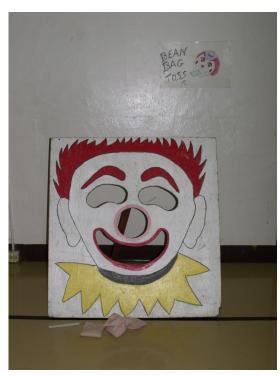

ize





#### -FACE PAINTING BOOTH-

Leaders paint small pictures on clubbers faces

## -PERFECTION-

Take all the pieces off the board
Set the Perfection game timer to 30 seconds
Clubbers race individually against the clock to place all
the pieces in the proper place

If a clubber beats the timer, they win a big prize; if they don't place all the pieces, they win a small prize



## -TIC TAC TOE-

6 sanding discs

Clubbers try to throw the discs to make three in a row



# -SPIN THE WHEEL-

Clubbers spin the arm and win the prize that is in the quarter the arm lands on.



## -POT SHOT-----

Turn Table with cups 4 ping pong balls

Turn on the turn table. Clubbers try to throw a ball into the cup while it's spinning



## -BEAN BAG TOSS-

4 Bean bags Throw the bean bags through the holes



# -SUCKER RING 'EM-

Tootsie Pop suckers

Throw the rings and try to catch a lollipop.



# —FOOTBALL THROW-

3 Nerf footballs Clubbers have three chances to throw a football through one of the tires



# ---MINI GOLF-

3 golf balls and a putter Clubber has three putts to get a hole in one



## —BEAN BAG SAFARI—

4 Bean bags in animal shapes Clubbers try to throw the "animals" through the holes



## —FISHING BOOTH—