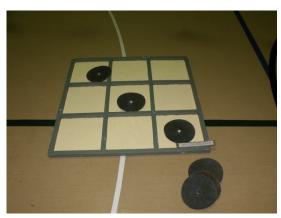

## -TIC TAC TOE-

6 sanding discs

Clubbers try to throw the discs to make three in a row