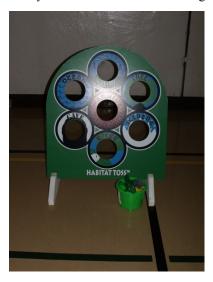

# -SPIN THE WHEEL-

Clubbers spin the arm and win the prize that is in the quarter the arm lands on.