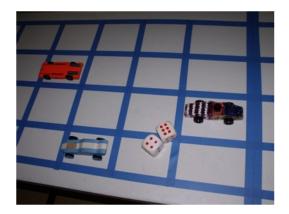

#### -GRAND PRIX RACE—

Four Grand Prix Cars
Two big dice
Table, marked out with four race lanes
Flags for decoration

How to Play:

Clubbers choose their car. They take turns rolling one dice and moving their car that number. The first one to cross the finish line wins a big prize, other players win a small prize