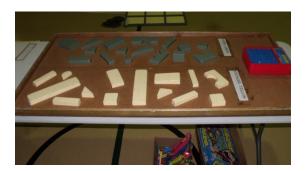

## -PERFECTION-

Take all the pieces off the board
Set the Perfection game timer to 30 seconds
Clubbers race individually against the clock to place all
the pieces in the proper place

If a clubber beats the timer, they win a big prize; if they don't place all the pieces, they win a small prize